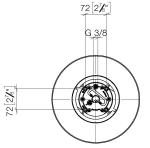

# Spare parts list

| No. | Item Number        | Name       | Quantity used | Delivery time |
|-----|--------------------|------------|---------------|---------------|
| 1   | 90 17 20 263 00 90 | fixing set | 1             | 2             |
| 2   | 90 24 03 309 02 90 | connection | 2             | 2             |