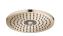

## Rain shower for surface-mounted ceiling installation 300 mm - Light Gold

28 031 970

Fits: TARA, LISSÉ, VAIA, META

• rain shower Ø 300 mm

- PURE RAIN, max. flow rate 6.8 l/min (at 3 bar)
  PURIFY RAIN, max. flow rate 6 l/min (at 3 bar)
- FORIFT RAIN, max. now rate o i/min (at 3 bar)
- Distance to ceiling from bottom edge of shower 40 mm
- with anti-scale system

# Rain shower for surface-mounted ceiling installation 300 mm - Light Gold

28 031 970