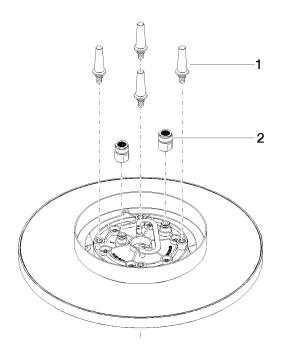

# Spare parts list

| No. | Item Number        | Name       | Quantity used | Delivery time |
|-----|--------------------|------------|---------------|---------------|
| 1   | 90 17 20 263 00 90 | fixing set | 1             | 2             |
| 2   | 90 24 03 309 02 90 | connection | 2             | 2             |