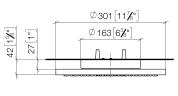

### Rain shower for surface-mounted ceiling installation 300 mm - Light Gold

28 031 970

mm [inches]

#### Required miscellaneous

Concealed ceiling installation box35 041 970-90for surface-mounted ceiling0010installation -0010•min. recess depth 90 mmPre-assembly kit for three-waydiverter includedemax. recess depth 115 mm