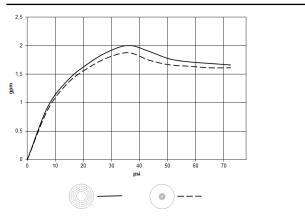

Three-way diverter ensures that the product does not exceed the max. flow rate of 2.5 gpm at any setting. It does not permit the use of two functions simultaneously. Three-way diverter trim is sold separately

Pre-assembly kit for three-way diverter included

Three-way diverter ensures that the product does not exceed the max. flow rate of 2.5 gpm at any setting. It does not permit the use of two functions simultaneously.

Three-way diverter trim is sold separately

Pre-assembly kit for three-way diverter included

| Light Gold                          | 28 031 970-26 0010 |
|-------------------------------------|--------------------|
| Chrome                              | 28 031 970-00 0010 |
| Brushed Platinum                    | 28 031 970-06 0010 |
| Platinum                            | 28 031 970-08 0010 |
| Dark Chrome                         | 28 031 970-19 0010 |
| Brushed Light Gold                  | 28 031 970-27 0010 |
| Brushed Durabrass<br>(23kt Gold)    | 28 031 970-28 0010 |
| Matte Black                         | 28 031 970-33 0010 |
| Brushed Bronze                      | 28 031 970-42 0010 |
| Brushed<br>Champagne (22kt<br>Gold) | 28 031 970-46 0010 |
| Champagne (22kt<br>Gold)            | 28 031 970-47 0010 |
| Brushed Chrome                      | 28 031 970-93 0010 |
| Brushed Dark<br>Platinum            | 28 031 970-99 0010 |

### Flow rate chart